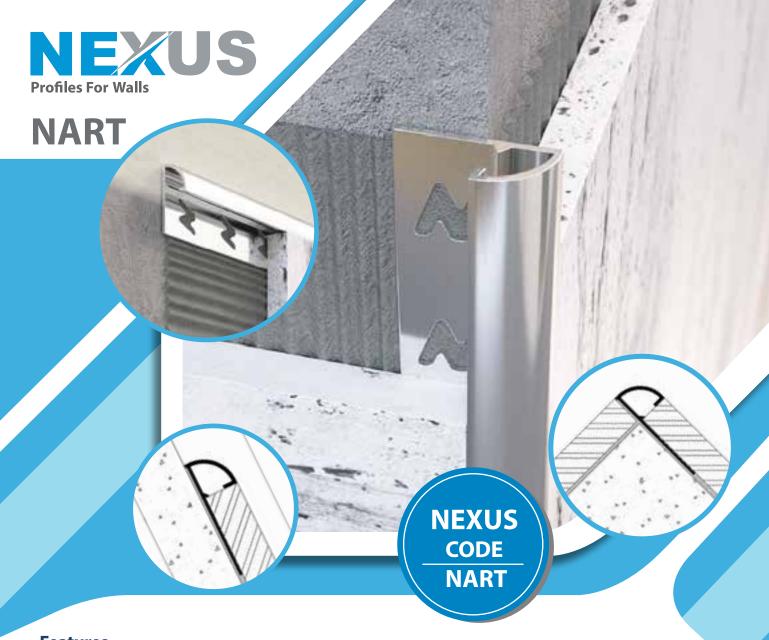

NEXUS NART is a Round shape Aluminum Tile Trim profile for Walls available in 9 Anodized colors.

NART 08

NEXUS NAST is a Square shape Aluminum Tile Trim profile for Walls available in 9 Anodized colors.

NEXUS NALT is an L shape Aluminum Tile Trim profile for Walls available in 9 Anodized colors.

| Туре     | H<br>(mm) | L<br>(mm) | Packing<br>(pcs) |
|----------|-----------|-----------|------------------|
| NALT 08  | 8         | 2.7       | 40               |
| NALT 010 | 10        | 2.7       | 40               |
| NALT 125 | 12.5      | 2.7       | 40               |