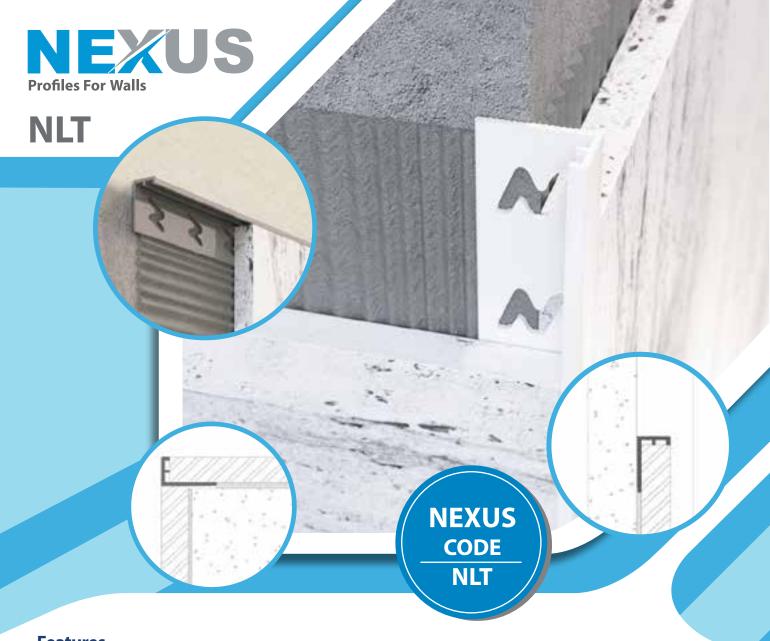

NEXUS NLT is an L Shape PVC Tile Trim profile for Walls available in 9 colors.

| Туре    | H<br>(mm) | L<br>(mm) | Packing<br>(pcs) |
|---------|-----------|-----------|------------------|
| NLT 08  | 8         | 2.7       | 100              |
| NLT 010 | 10        | 2.7       | 100              |
| NLT 125 | 12.5      | 2.7       | 100              |