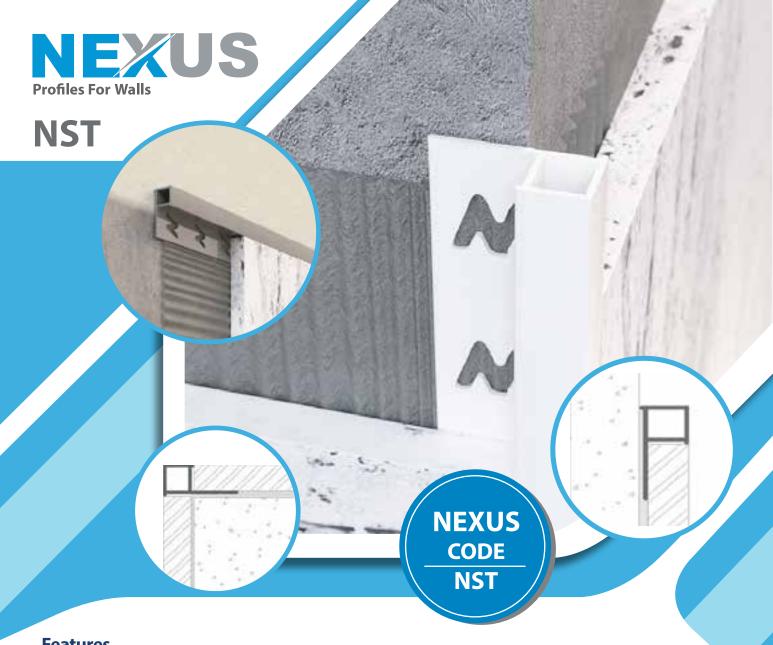

NEXUS NST is a Square Shape PVC Tile Trim profile for Walls available in 9 colors.

| Туре    | H<br>(mm) | L<br>(mm) | Packing<br>(pcs) |
|---------|-----------|-----------|------------------|
| NST 08  | 8         | 2.7       | 100              |
| NST 010 | 10        | 2.7       | 100              |
| NST 125 | 12.5      | 2.7       | 100              |