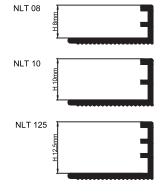

NEXUS NLT is an L Shape PVC Tile Trim profile for Walls available in 9 colors.

| Туре    | H<br>(mm) | L<br>(mm) | Packing<br>(pcs) |
|---------|-----------|-----------|------------------|
| NLT 08  | 8         | 2.7       | 100              |
| NLT 010 | 10        | 2.7       | 100              |
| NLT 125 | 12.5      | 2.7       | 100              |