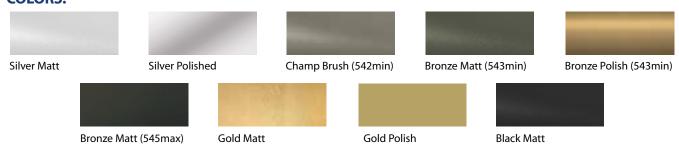

NEXUS NART is a Round shape Aluminum Tile Trim profile for Walls available in 9 Anodized colors.

#### **COLORS:**

| Туре     | H<br>(mm) | L<br>(mm) | Packing<br>(pcs) |
|----------|-----------|-----------|------------------|
| NART 08  | 8         | 2.7       | 40               |
| NART 010 | 10        | 2.7       | 40               |
| NART 125 | 12.5      | 2.7       | 40               |