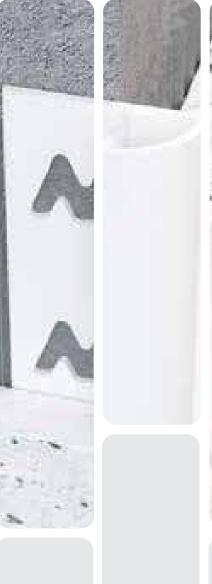

NEXUS NART is a Round shape Aluminum Tile Trim profile for Walls available in 9 Anodized colors.

#### **COLORS:**

| Туре     | H<br>(mm) | L<br>(mm) | Packing<br>(pcs) |
|----------|-----------|-----------|------------------|
| NART 08  | 8         | 2.7       | 40               |
| NART 010 | 10        | 2.7       | 40               |
| NART 125 | 12.5      | 2.7       | 40               |

NART 08

NEXUS NAST is a Square shape Aluminum Tile Trim profile for Walls available in 9 Anodized colors.

NEXUS NALT is an L shape Aluminum Tile Trim profile for Walls available in 9 Anodized colors.

| Туре     | H<br>(mm) | L<br>(mm) | Packing<br>(pcs) |
|----------|-----------|-----------|------------------|
| NALT 08  | 8         | 2.7       | 40               |
| NALT 010 | 10        | 2.7       | 40               |
| NALT 125 | 12.5      | 2.7       | 40               |