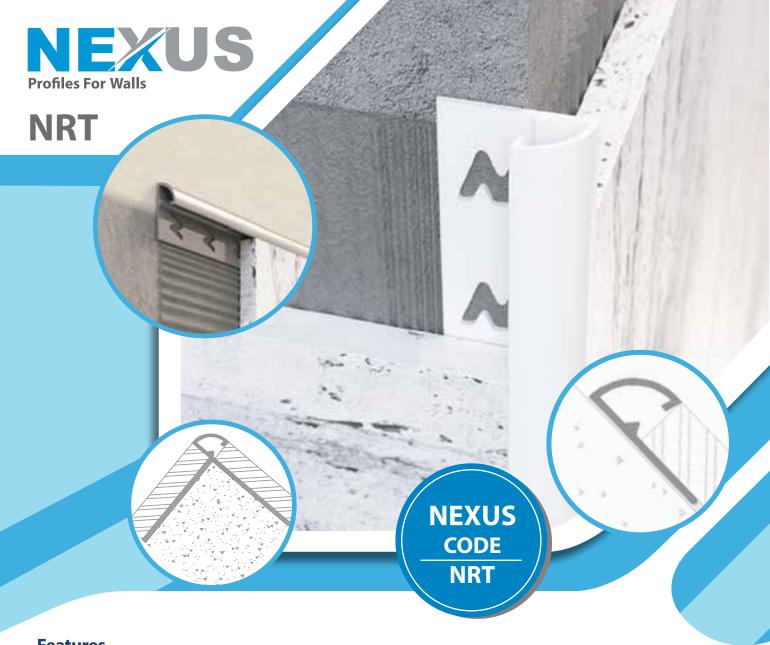

### ALUMINUM TILE TRIMS

NEXUS NRT is a Round Edge PVC Tile Trim profile for Walls available in 9 colors.

| Туре    | H<br>(mm) | L<br>(mm) | Packing<br>(pcs) |
|---------|-----------|-----------|------------------|
| NRT 08  | 8         | 2.7       | 100              |
| NRT 010 | 10        | 2.7       | 100              |
| NRT 125 | 12.5      | 2.7       | 100              |