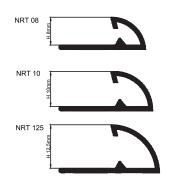

### ALUMINUM TILE TRIMS

NEXUS NRT is a Round Edge PVC Tile Trim profile for Walls available in 9 colors.

| Туре    | H<br>(mm) | L<br>(mm) | Packing<br>(pcs) |
|---------|-----------|-----------|------------------|
| NRT 08  | 8         | 2.7       | 100              |
| NRT 010 | 10        | 2.7       | 100              |
| NRT 125 | 12.5      | 2.7       | 100              |