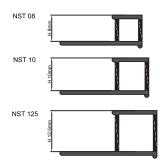

NEXUS NST is a Square Shape PVC Tile Trim profile for Walls available in 9 colors.

| Туре    | H<br>(mm) | L<br>(mm) | Packing<br>(pcs) |
|---------|-----------|-----------|------------------|
| NST 08  | 8         | 2.7       | 100              |
| NST 010 | 10        | 2.7       | 100              |
| NST 125 | 12.5      | 2.7       | 100              |