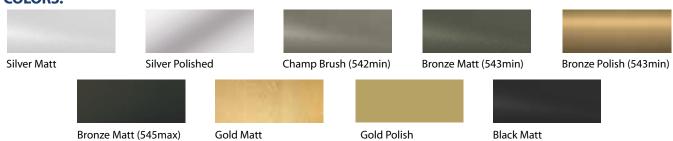

NEXUS NART is a Round shape Aluminum Tile Trim profile for Walls available in 9 Anodized colors.

#### **COLORS:**

| Туре     | H<br>(mm) | L<br>(mm) | Packing<br>(pcs) |
|----------|-----------|-----------|------------------|
| NART 08  | 8         | 2.7       | 40               |
| NART 010 | 10        | 2.7       | 40               |
| NART 125 | 12.5      | 2.7       | 40               |