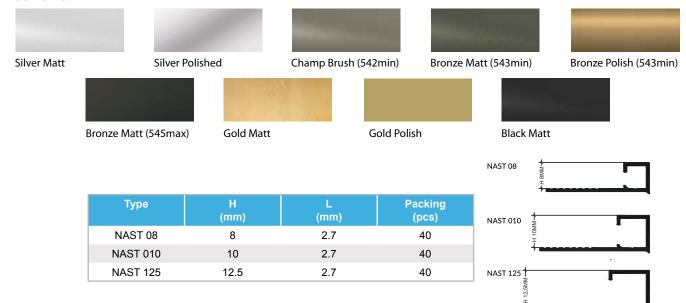

NART 08

NEXUS NAST is a Square shape Aluminum Tile Trim profile for Walls available in 9 Anodized colors.

NEXUS NALT is an L shape Aluminum Tile Trim profile for Walls available in 9 Anodized colors.

| Туре     | H<br>(mm) | L<br>(mm) | Packing<br>(pcs) |
|----------|-----------|-----------|------------------|
| NALT 08  | 8         | 2.7       | 40               |
| NALT 010 | 10        | 2.7       | 40               |
| NALT 125 | 12.5      | 2.7       | 40               |