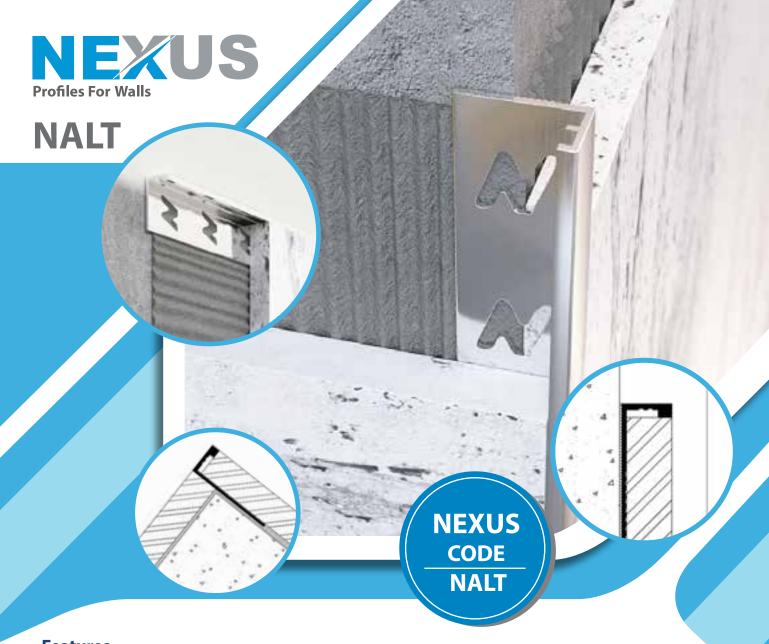

NART 08

NEXUS NAST is a Square shape Aluminum Tile Trim profile for Walls available in 9 Anodized colors.

NEXUS NALT is an L shape Aluminum Tile Trim profile for Walls available in 9 Anodized colors.

| Туре     | H<br>(mm) | L<br>(mm) | Packing<br>(pcs) |
|----------|-----------|-----------|------------------|
| NALT 08  | 8         | 2.7       | 40               |
| NALT 010 | 10        | 2.7       | 40               |
| NALT 125 | 12.5      | 2.7       | 40               |