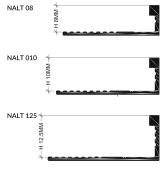

NART 08

NEXUS NAST is a Square shape Aluminum Tile Trim profile for Walls available in 9 Anodized colors.

NEXUS NALT is an L shape Aluminum Tile Trim profile for Walls available in 9 Anodized colors.

| Туре     | H<br>(mm) | L<br>(mm) | Packing<br>(pcs) |
|----------|-----------|-----------|------------------|
| NALT 08  | 8         | 2.7       | 40               |
| NALT 010 | 10        | 2.7       | 40               |
| NALT 125 | 12.5      | 2.7       | 40               |