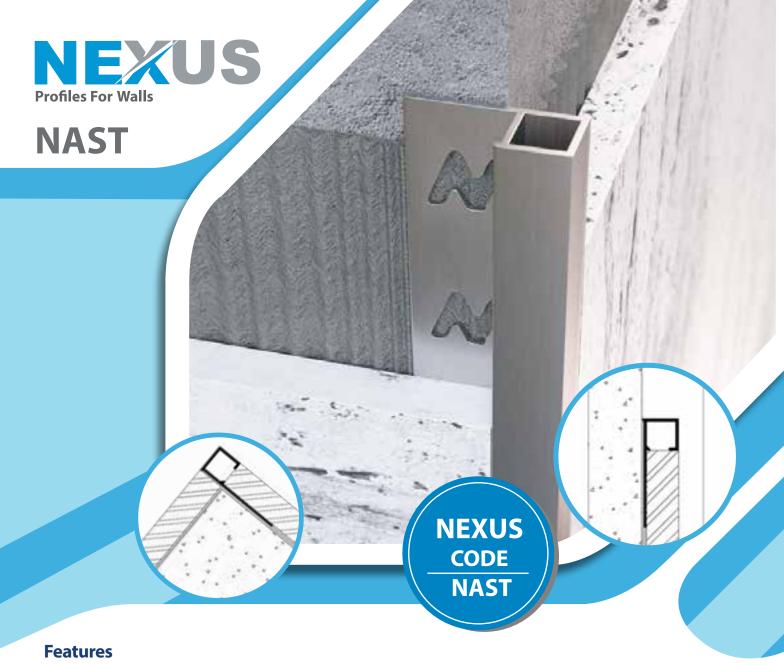

NART 08

NEXUS NAST is a Square shape Aluminum Tile Trim profile for Walls available in 9 Anodized colors.

NEXUS NALT is an L shape Aluminum Tile Trim profile for Walls available in 9 Anodized colors.

| Туре     | H<br>(mm) | L<br>(mm) | Packing<br>(pcs) |
|----------|-----------|-----------|------------------|
| NALT 08  | 8         | 2.7       | 40               |
| NALT 010 | 10        | 2.7       | 40               |
| NALT 125 | 12.5      | 2.7       | 40               |