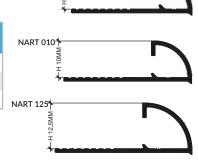

NEXUS NART is a Round shape Aluminum Tile Trim profile for Walls available in 9 Anodized colors.

#### **COLORS:**

| Туре     | H<br>(mm) | L<br>(mm) | Packing<br>(pcs) |
|----------|-----------|-----------|------------------|
| NART 08  | 8         | 2.7       | 40               |
| NART 010 | 10        | 2.7       | 40               |
| NART 125 | 12.5      | 2.7       | 40               |