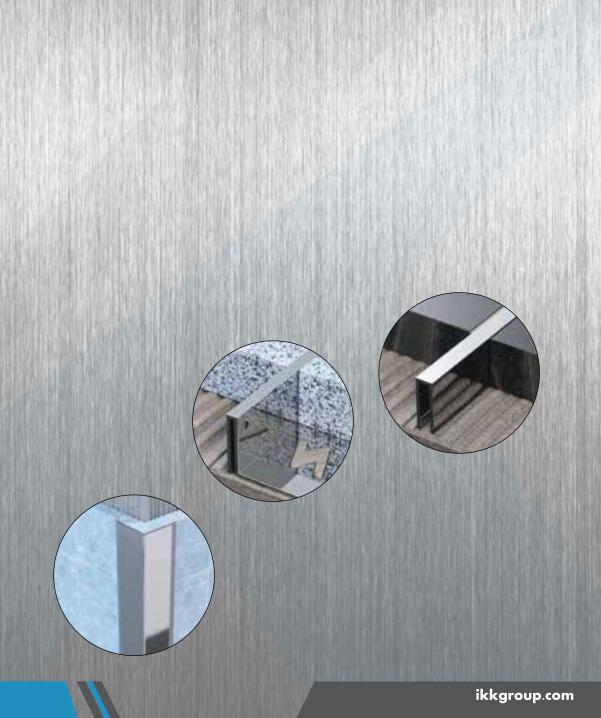

### ALUMINUM TILE TRIMS

NEXUS NRT is a Round Edge PVC Tile Trim profile for Walls available in 9 colors.

| Туре    | H<br>(mm) | L<br>(mm) | Packing<br>(pcs) |
|---------|-----------|-----------|------------------|
| NRT 08  | 8         | 2.7       | 100              |
| NRT 010 | 10        | 2.7       | 100              |
| NRT 125 | 12.5      | 2.7       | 100              |

NEXUS NST is a Square Shape PVC Tile Trim profile for Walls available in 9 colors.

| Туре    | H<br>(mm) | L<br>(mm) | Packing<br>(pcs) |
|---------|-----------|-----------|------------------|
| NST 08  | 8         | 2.7       | 100              |
| NST 010 | 10        | 2.7       | 100              |
| NST 125 | 12.5      | 2.7       | 100              |

NEXUS NLT is an L Shape PVC Tile Trim profile for Walls available in 9 colors.

| Туре    | H<br>(mm) | L<br>(mm) | Packing<br>(pcs) |
|---------|-----------|-----------|------------------|
| NLT 08  | 8         | 2.7       | 100              |
| NLT 010 | 10        | 2.7       | 100              |
| NLT 125 | 12.5      | 2.7       | 100              |

NEXUS NART is a Round shape Aluminum Tile Trim profile for Walls available in 9 Anodized colors.