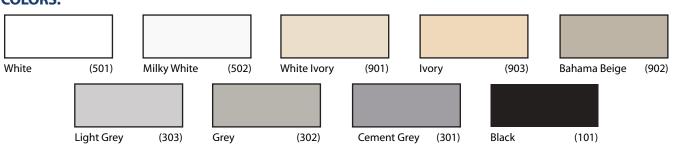

### ALUMINUM TILE TRIMS

NEXUS NRT is a Round Edge PVC Tile Trim profile for Walls available in 9 colors.

| Туре    | H<br>(mm) | L<br>(mm) | Packing<br>(pcs) |
|---------|-----------|-----------|------------------|
| NRT 08  | 8         | 2.7       | 100              |
| NRT 010 | 10        | 2.7       | 100              |
| NRT 125 | 12.5      | 2.7       | 100              |

NEXUS NST is a Square Shape PVC Tile Trim profile for Walls available in 9 colors.

| Туре    | H<br>(mm) | L<br>(mm) | Packing<br>(pcs) |
|---------|-----------|-----------|------------------|
| NST 08  | 8         | 2.7       | 100              |
| NST 010 | 10        | 2.7       | 100              |
| NST 125 | 12.5      | 2.7       | 100              |

NEXUS NLT is an L Shape PVC Tile Trim profile for Walls available in 9 colors.

| Туре    | H<br>(mm) | L<br>(mm) | Packing<br>(pcs) |
|---------|-----------|-----------|------------------|
| NLT 08  | 8         | 2.7       | 100              |
| NLT 010 | 10        | 2.7       | 100              |
| NLT 125 | 12.5      | 2.7       | 100              |