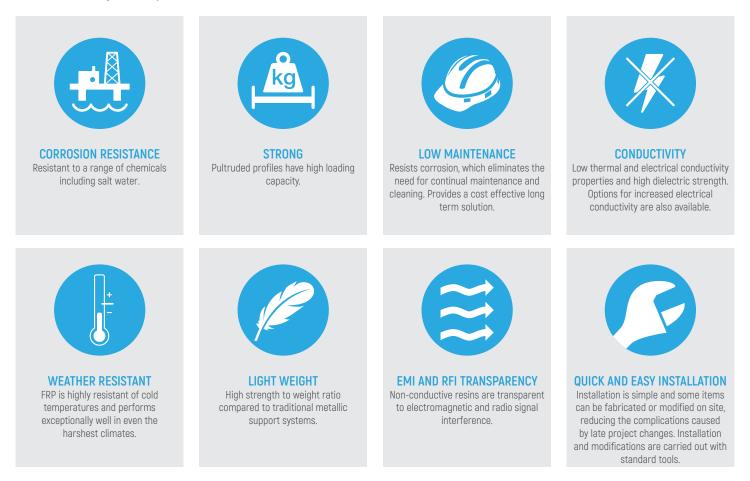

#### BENEFITS OF FRP CABLE MANAGEMENT SYSTEM

The benefits of using a fiberglass cable management system are plenty, depending on the application. Some of the advantages of FRP cable management system are: