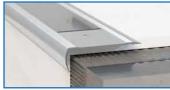

Nexus Stair Nosing is used to provide perfect edges to stairs and is also installed to protect step edges, slip resistance and provides visual contrast enabling an easy visibility of stairs for better safety.