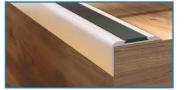

Nexus Stair Nosing is used to provide perfect edges to stairs and is also installed to protect step edges, slip resistance and provides visual contrast enabling an easy visibility of stairs for better safety.