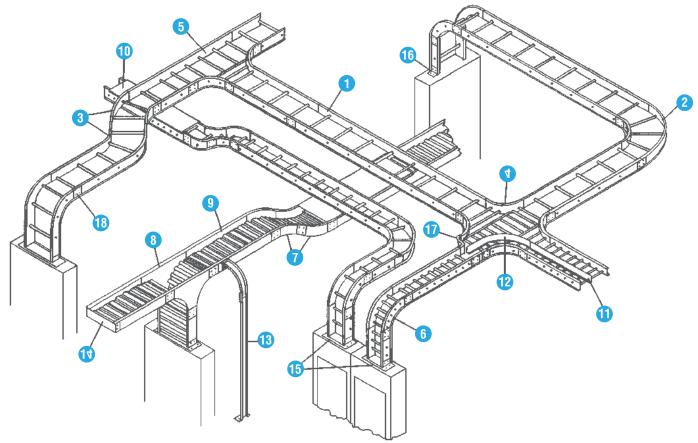

#### **CABLE LADDER TRAY SYSTEM DRAWING LEGEND**

- 1 Straight Section, Ladder (SL)
- 2 Horizontal Elbow, 90°, Ladder Type (9F)
- 3 Horizontal Elbow, 30° (3F), 45° (4F) or 60° (6F)
- 4 Horizontal Cross, Ladder Type (FC)
- 5 Horizontal Tee, Ladder Type (FT)
- 6 Vertical Elbow, Outside, 90° (90)
- 7 Vertical Elbow, Outside & Inside, 30° (30, 31), 45° (40, 41), or 60° (60, 61)
- 8 Vertical Tee, Solid Bottom Trof Type (VT)
- 9 Straight Section, Solid Bottom Trof (SL)

- 10 Flanged Solid Cover (FS)
- 11 Barrier Strip-Straight Section (SB)
- 12 Barrier Strip-Flexible-Horizontal Fitting (FB)
- 13 Straight Section, Channel (SL)
- 14 Blind End (BE)
- 15 Box Connector (BC)
- 16 Angle Connector (CA)
- 17 Reducing Connector (CO)
- 18 Universal Curvilinear Connector (RC)