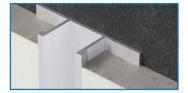

Nexus Channel Strips are a perfect solution for installing glass separators within your project. They are also used as part of your decoration requirements. Nexus Channel Strips are available in Stainless steel and Aluminum, in a variety of colors and finishes