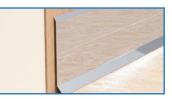

• <u>Carborundum Anti-Slip Tapes</u> from Nexus are installed to minimize the risk of slipping

 <u>Nexus Skirting</u> ensures a perfect coverage of the lower part of walls, and is available in a several colors and finishes