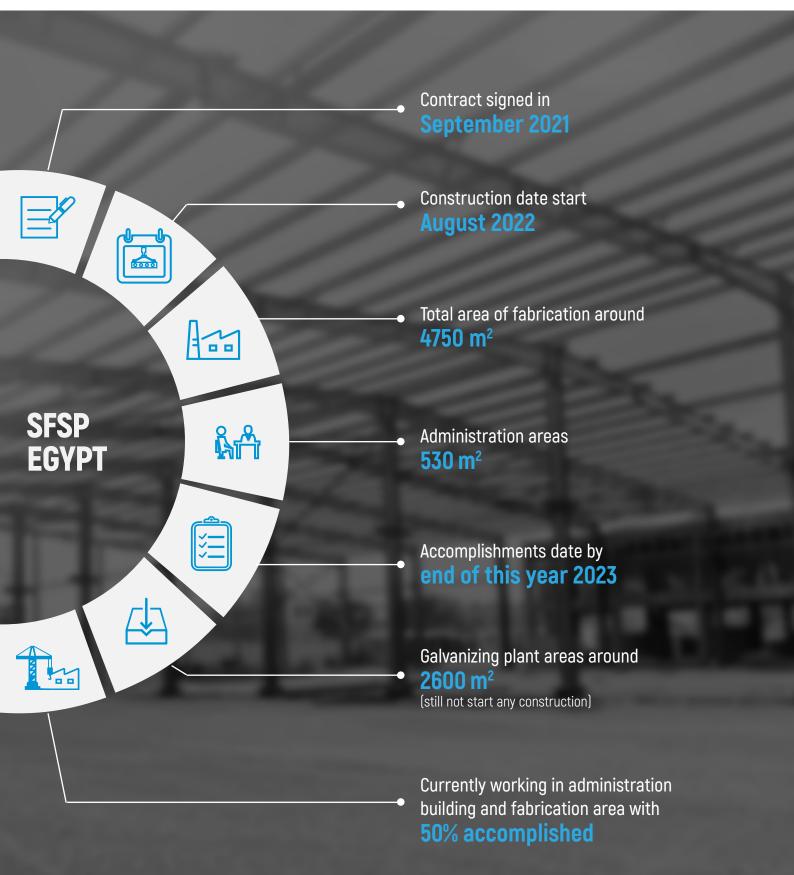

|
|----------------------------|----------------------------------------|--------------------------------------------------|
| > Seaworld                 | ALEC Engineering and Contracting LLC   | Supply and Installation of Nexus Expansion Joint |
| > AMAF Headquarters        | General Construction / Architeriors    | Supply and Installation of Raised Floor          |
| > Marsa Al Arab            | ASGC Construction LLC                  | Supply and Installation of Nexus Expansion Joint |
| > University of Birmingham | Khansaheb Civil Engineering            | Supply and Installation of Nexus Expansion Joint |
| > Silicon Central Mall     | United Engineering Construction (UNEC) | Supply and Installation of Raised Floor          |

7

# NEWS UPDATE SFSP EGYPT FACTORY NEW CONSTRUCTION





#### PRODUCT HIGHLIGHT FIBERGLASS REINFORCED PLASTIC (FRP) CABLE MANAGEMENT SYSTEM

FRP cable management system is recommended for highly corrosive environments and is a perfect solution for extremely harsh weather conditions. It is commonly used in marine, industrial, chemical, oil and gas and construction environments as it is durable and has a long lifespan

The system is commonly manufactured as per the (National Electrical Manufacturer's Association) NEMA standard FG1, which defines the types of environments an electrical enclosure can be used in.

SFSP provides FRP cable management system in accordance with NEMA requirements, under the brand name SFSP-Intech. The factories maintain a complete range of FRP runs with appropriate fitting and accessories. Hardware used in association w