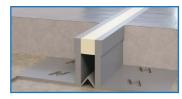

#### THE RANGE INCLUDES:

Profiles for Walls & Floors from Nexus can be used with all types of tiles with different thicknesses, whether ceramic, granite , marble and others. They are available in a set of finish including Aluminum, stainless Steel and PVC with a wide selection of colors

Nexus Stair Nosing is used to provide perfect edges to stairs and is also installed to protect step edges, slip resistance and provides visual contrast enabling an easy visibility of stairs for better safety.