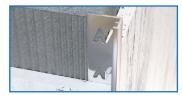

Nexus Stair Nosing is used to provide perfect edges to stairs and is also installed to protect step edges, slip resistance and provides visual contrast enabling an easy visibility of stairs for better safety.